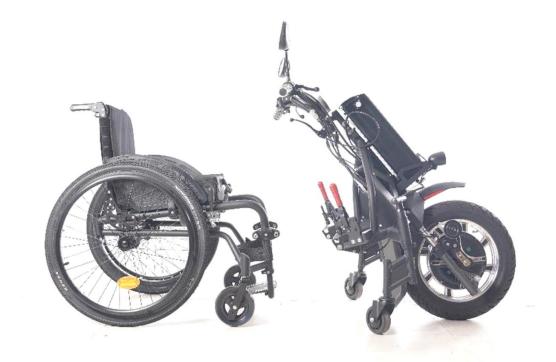

### **NEOFLY**

#### 18 Customizations

- Correct Posture
- Efficient Propulsion
- Compact, Increases Accessibility
- Stylish, Self-Confidence

### **NEOBOLT**

#### No Transfers!

- User Attaches Independently
- Tailored for Uneven Terrain
- 25 km per Charge, 4 Hours Recharge
- Low-Cost Outdoor Mobility

4000 Users
Pan-India Presence