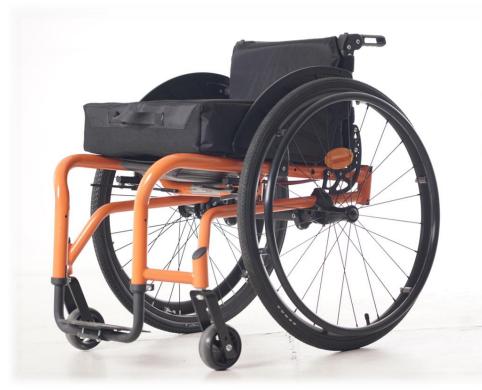

### **NEOFLY**

#### 18 Customizations

- Correct Posture
- Efficient Propulsion
- Compact, Increases Accessibility
- Stylish, Self-Confidence