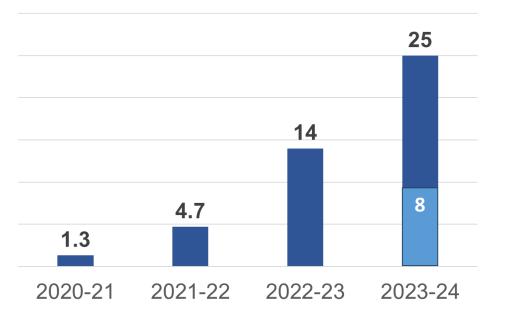

#### No Transfers!

- User Attaches Independently
- Tailored for Uneven Terrain
- 25 km per Charge, 4 Hours Recharge
- Low-Cost Outdoor Mobility

4000 Users
Pan-India Presence