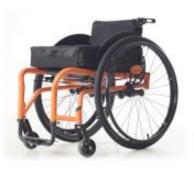

### **NEOFLY**

#### 18 Customizations

- Correct Posture
- Efficient Propulsion
- Compact, Increases Accessibility
- Stylish, Self-Confidence